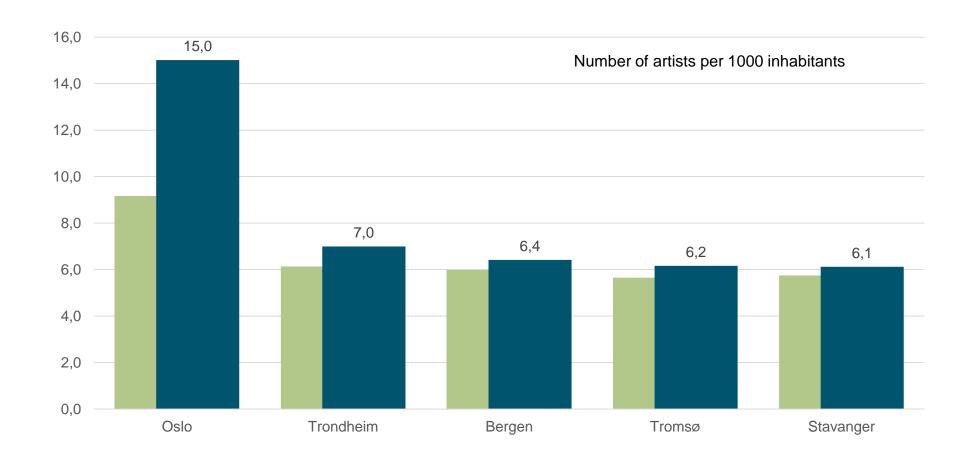

ction    |
| 8b Employed persons in cultural dissemination |
| 8a Employed persons in the media              |
| 9 VOLUNTARISM                                 |
| 9a Members of marching bands (korps)          |
| 9b Members of local history associations      |
| 9c Members of choirs                          |
| 9d Members of craft organisations             |
| 9e Members of visual art association          |
| 9f Participators in cultural education        |
| 9g VAT-compensation                           |
| 10 GRANTS                                     |
| 10a Arts Council Norway                       |
| 10b Frifond                                   |
| 10c Cultural heritage                         |

## Culture map of Norway



### Website – kulturindeks.no



## Analysis



# Analysis



### Thanks for your attention

#### www.kulturindeks.no

Bård Kleppe <u>kleppe@tmforsk.no</u> +47 911 97 543

Any questions?